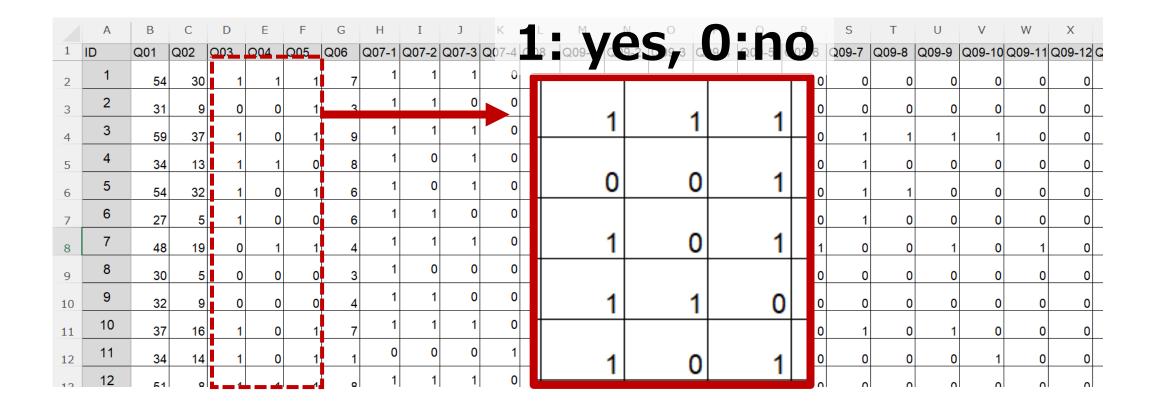

|

1. All variables are represented with numbers.

- 2. Information for a single subject is contained within a single row.
- 3. Each column contains only one characteristic.
- 4. Numeric values used for analysis should be precomputed.
- 5. Delete all the unnecessary columns unrelated to the analysis.
- 6. All questions are displayed with an Item Number.
- 7. Use "general format" for all cells.

#### 1. All variables are represented with numbers.

- 2. One subject, one row.
- 3. One characteristic, one column.
- 4. Numeric values used for analysis should be precomputed.
- 5. Delete all the unnecessary columns unrelated to the analysis.
- 6. All questions are displayed with an Item Number.
- 7. Use "general format" for all cells.

#### 1. Label all the categorical values with numbers



Make sure to make a note for each label!

#### **1.** Label all the categorical values with numbers

| Find and Replace                  | 2 ×                                         |
|-----------------------------------|---------------------------------------------|
| Fin <u>d</u> Re <u>p</u> lace     |                                             |
| Find what: Yes                    | -                                           |
| Replace with: 1                   |                                             |
|                                   | Op <u>t</u> ions >>                         |
| Replace <u>All</u> <u>Replace</u> | e F <u>i</u> nd All <u>F</u> ind Next Close |

### The order of replacement is tricky!

- Strongly agree
- Agree
- Somewhat agree

If you replace all "agre