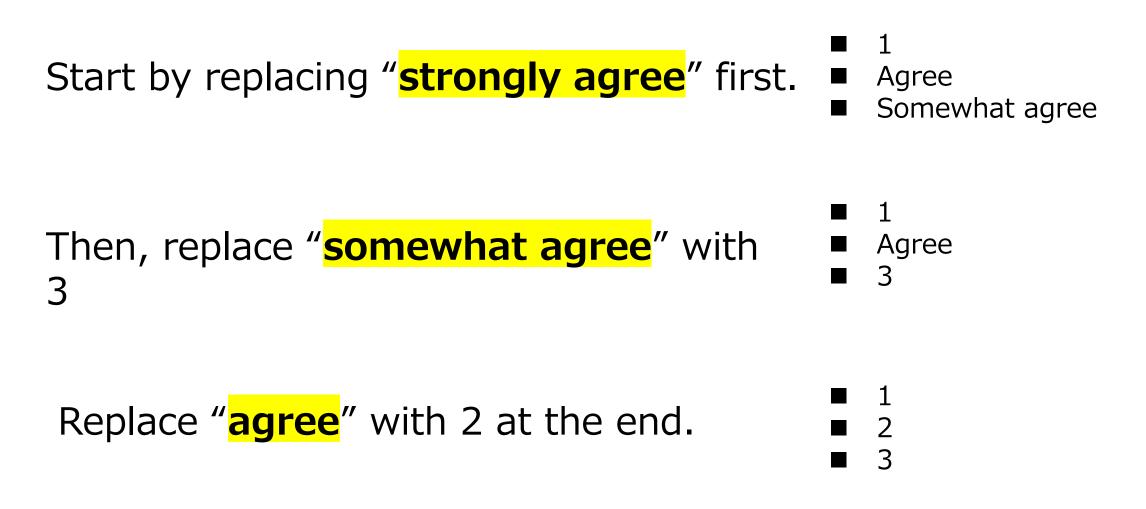

s

| Find and Replace                  | 2 ×                                         |
|-----------------------------------|---------------------------------------------|
| Fin <u>d</u> Re <u>p</u> lace     |                                             |
| Find what: Yes                    | -                                           |
| Replace with: 1                   |                                             |
|                                   | Op <u>t</u> ions >>                         |
| Replace <u>All</u> <u>Replace</u> | e F <u>i</u> nd All <u>F</u> ind Next Close |

### The order of replacement is tricky!

- Strongly agree
- Agree
- Somewhat agree

If you replace all "agree" with 2 first, you will get...

Strongly 2
2
Somewhat 2

### The order of replacement is tricky!



1.All variables are represented with numbers.

#### 2. One subject, one row.

3.One characteristic, one column.

4. Numeric values used for analysis should be precomputed.

5. Delete all the unnecessary columns unrelated to the analysis.

6.All questions are displayed with an Item Number.

7.Use "general format" for all cells.

# 2. one subject, one row

|    | А  | В   | С        | D   | Е   | F   | G        | Н     | Ι     | J     | К     | L   | М     | Ν     | Ο     | Р     | Q     | R     | S     | Т     | U     | V      | W      | Х        |
|----|----|-----|----------|-----|-----|-----|----------|-------|-------|-------|-------|-----|-------|-------|-------|-------|-------|-------|-------|-------|-------|--------|--------|----------|
| 1  | ID | Q01 | Q02      | Q03 | Q04 | Q05 |